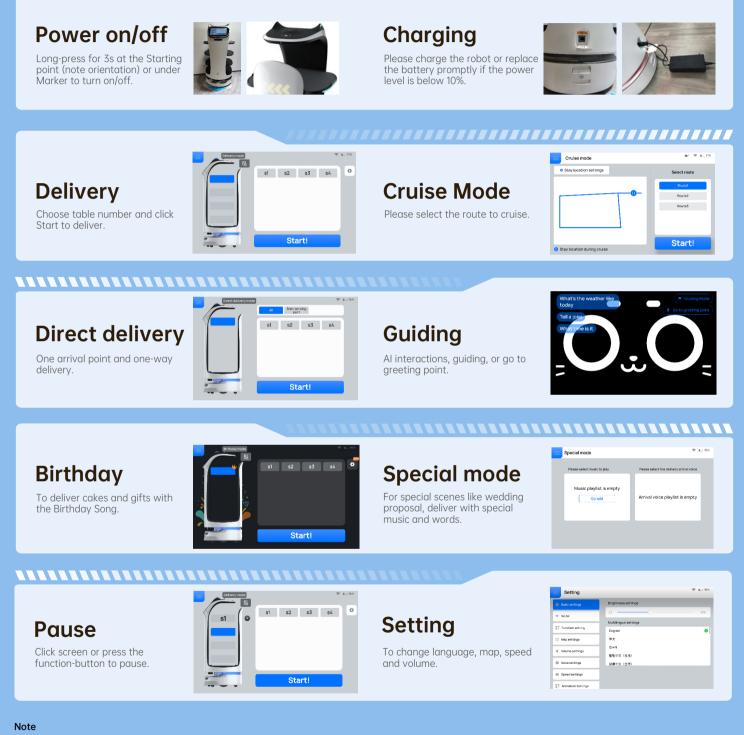

## **BellaBot** Quick Start Guide

## PUDU

1. Emergency stop: Press the red button on the top to stop the robot immediately and restore by rotation and ejection.

- 2. Do not to deliver liquid dishes, such as soup or hot pot, which may spill on the trays and cause other accidents.
- 3. Do not block the robot while it is moving, so as to avoid safety accidents.
- 4. Do not obscure the radar, RGBD or marker camera with any foreign objects.
- 5. Please designate a person responsible for charging the robot strictly regulating the charging operation.
- 6. Please keep the robot dry and at room temperature for storage and charging. Do Not charge at>40°C and avoid water.